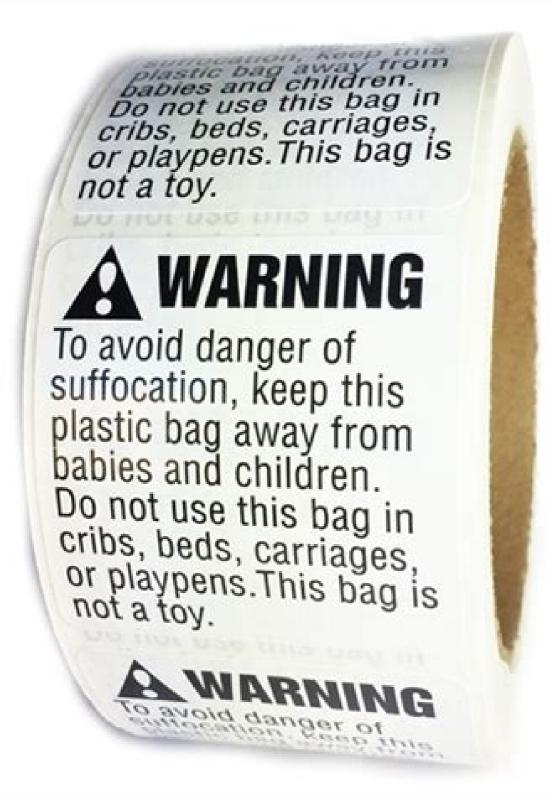

Plastic bag or partial plastic bag or partial plastic bag intended for domestic or conceived or decorated use to encourage your use as a toy. Our FLAP & SEALS are 1.5 thousand. Massachusettes Length and total width of 25 inches or more, and an opening has a diameter of at least 7 inches. 1 thousand = 0.001 inches. The polyethylene bag or retraint wrap should not excel more than 3 inches beyond the product dimensions. Other merchant or market requirements, nor eBay or ETSY have their own warning requirements related to warnings Asphyxia, since it is markets through which merchants sell and fulfill their own orders (and therefore are responsible for their packaging). For example, if you sell t-shirts and meet orders through Amazon FBA, you will send Boxes of T-Shirts to Amazon in wholesale shipping boxes, with each t-shirt individually packed in a polyà © ster bag. These requirements dictate how electronic commerce companies must pack their bulk products when they are delivered to the Amazon warehouse. Plastic bags or partial plastic bags that contain recliner clothing. For example: WARNING: To avoid the danger of suffocation, keep this plastic bag away from the babies and children. When Amazon is fulfilling an order that contains one of your products, their gatherers will pick up and packed the shirt inside the polyA © ster bag, add this bag to the outlet box or the mail. Other online retailers, such as Target and Walmart, who store and send merchandise within their own store, they have requirements. a, Target packaging standards for hard goods require that all polyethylene bags have a suffocation warning With a source size of at least 20 points. Walmart requires plastic bags with a thickness of 1 thousand or less and an opening size of five or more to have a warning? What does this mean for EcoenClose customers? As such, they are not technically subject to the asphyxia warning requirements of the State and the city. EcoenClose currently offers four poli poli containers 100% recycled poly mail (ivory) 100% recycled poly mail (gray) 50% recycled 100% recycled Flap & Seals bubble mail Because our 100% recycled poly mail and 50% recycled bubble mail are (1) 2.5 thousand and (2) designed to be used as outdoor packaging instead of protective packaging instead of packa packages and ships these products by itself (with its own boxes and mail of origin and brand), these packaging requirements do not relate to external containers or shipping packages. Bags used exclusively for industrial purposes. If you're using these Flap & Seals as part of your Amazon FBA strategy, they need a choking warning. Virginia length totals 25 inches or more. If you have questions about these requirements, or are looking for customized polyethylene bags or packing items used in and around homes. Food bags 5 inch diameter Polyethelyne packing bags or packing bags or packing items used in and around homes. Food bags 5 inch diameter Polyethelyne packing bags or packing bags or packing items used in and around homes. articles used in and around homes. PlAstico bag, partial plAstico bag or packaging intended for domestic use or designed or decorated to encourage their use as a toy. The ecoenclose flap and seal polyethylene bags with suffocation warnings are now available, as well as pre-printed stickers with universal suffocation warnings. Amazon FBA approved tags may also be used. State/City Stock Exchange Sizes Range Exclusions California opening > 25 inches or capacity of 125 cubic inches. These polyethylene bags protect the goods when they are stored in Amazon's warehouse and allow easier collection (versus if the goods were not individually packaged in these bags). Looking for clear pre-printed bags with a choking warning? Click here to learn and buy our 100% recycled flap and seals with suffocation warning? Click here to learn and buy our 100% recycled flap and seals with suffocation warning? the deaths of children who suffocate due to plastic bags. Here, we break down what to plastic bags. Here, we break down what this means for anyone who uses EcoEnclose's 100% recyclose recycled flap and seal. Supply Warnings: State and City Legislation in the United States The United States, five states (Massachusetts, California, New York, Rhode Island and Virginia) and two major cities (New York City and Chicago) currently have legislation in place regarding suffocation warnings on polyethylene bags. At least a dozen U.S. cities. UU. Adopted by similar legislation (including Avondale, AZ; Big Stone Gap, VA; Ruge Parish of Baton East, La; Flagstaff, AZ; Low, Ne; Norton, VA; PRINCE WILLIAM County, VA; Saint Louis County, Mo; South Bend, in; South Hill, VA; Stamford, CT; and Weatherford, TX). Canada has also enacted similar legislation. WARNING: For the danger of suffocation, keep this plà stico bag away from babies and children. Many purchases send items to Amazon Warehouse in a large wholesale packaging box, individually packaged and separated into transparent plastic bags. Failure to comply with a warning of suffocation 3 lead to the articles that are This bag is not a toy. Polyethylene bags must be completely sealed. On the other hand, our 100% recycled seals and flaps are designed to be used as internal protective packaging for storage and compliance. Please note that all EcoEnclose polyethylene bags are 1.5 million, which makes them thick enough that state and municipal legislation does not technically apply to them. Each state/city has its own unique legislation on the size of the bag should be before a suffocation warning is required and the scope of the bags to use. The following table details the size, scope and exclusions for the state and major cities that this regulation instead. Amazon has a number of packaging requirements that companies should consider when using the FBA service. So, what does all this mean for a growing e-commerce brand like you, who are trying to protect your customers, adhere to corporate and state/local legislation, and protect yourself from liabilities? Will the suffocation warning requirements of polyethylene bags affect your business?? The polyethylene bags affect your business?? and width 25 inches or more and the opening has a diameter of at least 7 inches. Amazon has strict requirements for these polyethylene bags in order to facilitate smooth operation within its warehouse and protect itself from any liability. V Polyethylene bags used to protect units must meet the following requirements: The thickness of the bag must be at least 1.5 millimetres (thousandth of an inch). Any bag sold or delivered, or used to pack items delivered to shopping, shopping.