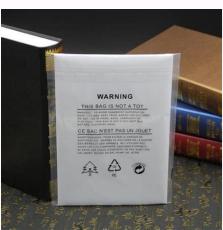

Plastic bag or partial plastic bag or partial plastic bag intended for domestic or conceived or decorated use to encourage your use as a toy. Our FLAP & SEALS are 1.5 thousand. Massachusettes Length and total width of 25 inches or more, and an opening has a diameter of at least 7 inches. 1 thousand = 0.001 inches. The polyethylene bag or retraint wrap should not excel more than 3 inches beyond the product dimensions. Other merchant or market requirements, nor eBay or ETSY have their own warning requirements related to warnings Asphyxia, since it is markets through which merchants sell and fulfill their own orders (and therefore are responsible for their packaging). For example, if you sell t-shirts and meet orders through Amazon FBA, you will send Boxes of T-Shirts to Amazon in wholesale shipping boxes, with each t-shirt individually packed in a polyà © ster bag. These requirements dictate how electronic commerce companies must pack their bulk products when they are delivered to the Amazon warehouse. Plastic bags or partial plastic bags that contain recliner clothing. For example: WARNING: To avoid the danger of suffocation, keep this plastic bag away from the babies and children. When Amazon is fulfilling an order that contains one of your products, their gatherers will pick up and packed the shirt inside the polyA © ster bag, add this bag to the outlet box or the mail. Other online retailers, such as Target and Walmart, who store and send merchandise within their own store, they have requirements. a, Target packaging standards for hard goods require that all polyethylene bags have a suffocation warning With a source size of at least 20 points. Walmart requires plastic bags with a thickness of 1 thousand or less and an opening size of five or more to have a warning? What does this mean for EcoenClose customers? As such, they are not technically subject to the asphyxia warning requirements of the State and the city. EcoenClose currently offers four poli poli containers 100% recycled poly mail (ivory) 100% recycled poly mail (gray) 50% recycled 100% recycled Flap & Seals bubble mail Because our 100% recycled poly mail and 50% recycled bubble mail are (1) 2.5 thousand and (2) designed to be used as outdoor packaging instead of protective packaging instead of packa packages and ships these products by itself (with its own boxes and mail of origin and brand), these packaging requirements do not relate to external containers or shipping packages. Bags used exclusively for industrial purposes. If you're using these Flap & Seals as part of your Amazon FBA strategy, they need a choking warning. Virginia length totals 25 inches or more. If you have questions about these requirements, or are looking for customized polyethylene bags or packing items used in and around homes. Food bags 5 inch diameter Polyethelyne packing bags or packing bags or packing items used in and around homes. Food bags 5 inch diameter Polyethelyne packing bags or packing bags or packing items used in and around homes. articles used in and around homes. PlAstico bag, partial plAstico bag or packaging intended for domestic use or designed or decorated to encourage their use as a toy. The ecoenclose flap and seal polyethylene bags with suffocation warnings are now available, as well as pre-printed stickers with universal suffocation warnings. Amazon FBA approved tags may also be used. State/City Stock Exchange Sizes Range Exclusions California opening > 25 inches or capacity of 125 cubic inches. These polyethylene bags protect the goods when they are stored in Amazon's warehouse and allow easier collection (versus if the goods were not individually packaged in these bags). Looking for clear pre-printed bags with a choking warning? Click here to learn and buy our 100% recycled flap and seals with suffocation warning? Click here to learn and buy our 100% recycled flap and seals with suffocation warning? the deaths of children who suffocate due to plastic bags. Here, we break down what to plastic bags. Here, we break down what this means for anyone who uses EcoEnclose's 100% recyclose recycled flap and seal. Supply Warnings: State and City Legislation in the United States The United States, five states (Massachusetts, California, New York, Rhode Island and Virginia) and two major cities (New York City and Chicago) currently have legislation in place regarding suffocation warnings on polyethylene bags. At least a dozen U.S. cities. UU. Adopted by similar legislation (including Avondale, AZ; Big Stone Gap, VA; Ruge Parish of Baton East, La; Flagstaff, AZ; Low, Ne; Norton, VA; PRINCE WILLIAM County, VA; Saint Louis County, Mo; South Bend, in; South Hill, VA; Stamford, CT; and Weatherford, TX). Canada has also enacted similar legislation. WARNING: For the danger of suffocation, keep this plà stico bag away from babies and children. Many purchases send items to Amazon Warehouse in a large wholesale packaging box, individually packaged and separated into transparent plastic bags. Failure to comply with a warning of suffocation 3 lead to the articles that are This bag is not a toy. Polyethylene bags must be completely sealed. On the other hand, our 100% recycled seals and flaps are designed to be used as internal protective packaging for storage and compliance. Please note that all EcoEnclose polyethylene bags are 1.5 million, which makes them thick enough that state and municipal legislation does not technically apply to them. Each state/city has its own unique legislation on the size of the bag should be before a suffocation warning is required and the scope of the bags to use. The following table details the size, scope and exclusions for the state and major cities that this regulation instead. Amazon has a number of packaging requirements that companies should consider when using the FBA service. So, what does all this mean for a growing e-commerce brand like you, who are trying to protect your customers, adhere to corporate and state/local legislation, and protect yourself from liabilities? Will the suffocation warning requirements of polyethylene bags affect your business?? The polyethylene bags affect your business?? and width 25 inches or more and the opening has a diameter of at least 7 inches. Amazon has strict requirements for these polyethylene bags in order to facilitate smooth operation within its warehouse and protect itself from any liability. V Polyethylene bags used to protect units must meet the following requirements: The thickness of the bag must be at least 1.5 millimetres (thousandth of an inch). Any bag sold or delivered, or used to pack items delivered to shopping, shopping.