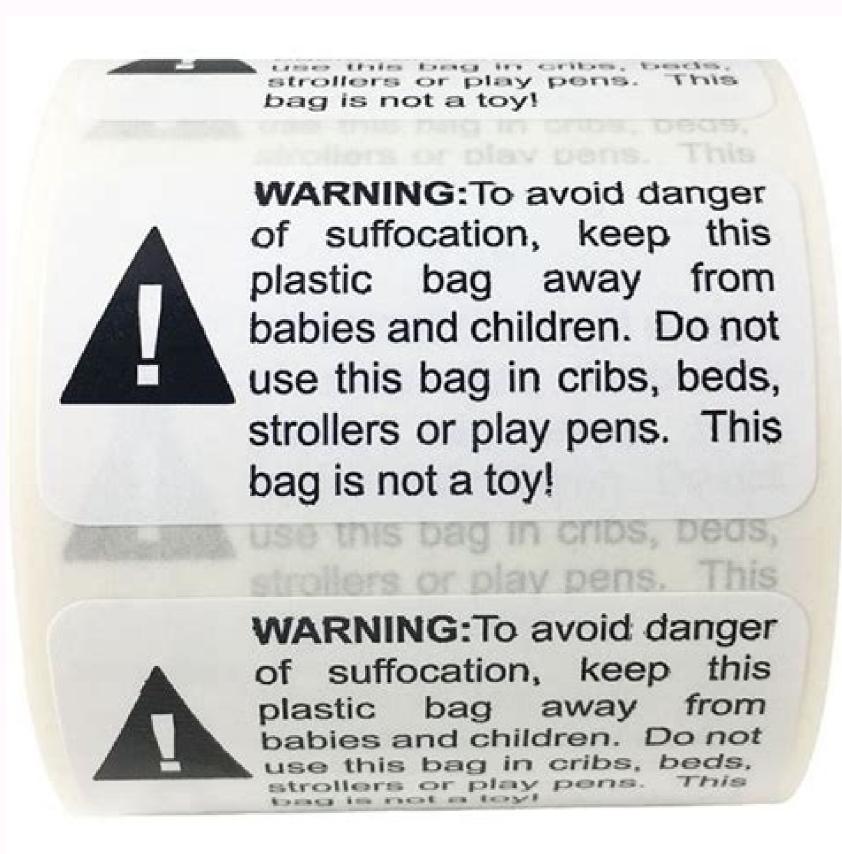

Plastic bag or partial plastic bag or partial plastic bag intended for domestic or conceived or decorated use to encourage your use as a toy. Our FLAP & SEALS are 1.5 thousand. Massachusettes Length and total width of 25 inches or more, and an opening has a diameter of at least 7 inches. 1 thousand = 0.001 inches. The polyethylene bag or retraint wrap should not excel more than 3 inches beyond the product dimensions. Other merchant or market requirements, nor eBay or ETSY have their own warning requirements related to warnings Asphyxia, since it is markets through which merchants sell and fulfill their own orders (and therefore are responsible for their packaging). For example, if you sell t-shirts and meet orders through Amazon FBA, you will send Boxes of T-Shirts to Amazon in wholesale shipping boxes, with each t-shirt individually packed in a polyà © ster bag. These requirements dictate how electronic commerce companies must pack their bulk products when they are delivered to the Amazon warehouse. Plastic bags or partial plastic bags that contain recliner clothing. For example: WARNING: To avoid the danger of suffocation, keep this plastic bag away from the babies and children. When Amazon is fulfilling an order that contains one of your products, their gatherers will pick up and packed the shirt inside the polyA © ster bag, add this bag to the outlet box or the mail. Other online retailers, such as Target and Walmart, who store and send merchandise within their own store, they have requirements. a, Target packaging standards for hard goods require that all polyethylene bags have a suffocation warning With a source size of at least 20 points. Walmart requires plastic bags with a thickness of 1 thousand or less and an opening size of five or more to have a warning? What does this mean for EcoenClose customers? As such, they are not technically subject to the asphyxia warning requirements of the State and the city. EcoenClose currently offers four poli poli containers 100% recycled poly mail (ivory) 100% recycled poly mail (gray) 50% recycled 100% recycled Flap & Seals bubble mail Because our 100% recycled poly mail and 50% recycled bubble mail are (1) 2.5 thousand and (2) designed to be used as outdoor packaging instead of protective packaging instead of packa packages and ships these products by itself (with its own boxes and mail of origin and brand), these packaging requirements do not relate to external containers or shipping packages. Bags used exclusively for industrial purposes. If you're using these Flap & Seals as part of your Amazon FBA strategy, they need a choking warning. Virginia length totals 25 inches or more. If you have questions about these requirements, or are looking for customized polyethylene bags or packing items used in and around homes. Food bags 5 inch diameter Polyethelyne packing bags or packing bags or packing items used in and around homes. Food bags 5 inch diameter Polyethelyne packing bags or packing bags or packing items used in and around homes. articles used in and around homes. PlAstico bag, partial plAstico bag or packaging intended for domestic use or designed or decorated to encourage their use as a toy. The ecoenclose flap and seal polyethylene bags with suffocation warnings are now available, as well as pre-printed stickers with universal suffocation warnings. Amazon FBA approved tags may also be used. State/City Stock Exchange Sizes Range Exclusions California opening > 25 inches or capacity of 125 cubic inches. These polyethylene bags protect the goods when they are stored in Amazon's warehouse and allow easier collection (versus if the goods were not individually packaged in these bags). Looking for clear pre-printed bags with a choking warning? Click here to learn and buy our 100% recycled flap and seals with suffocation warning? Click here to learn and buy our 100% recycled flap and seals with suffocation warning? the deaths of children who suffocate due to plastic bags. Here, we break down what to plastic bags. Here, we break down what this means for anyone who uses EcoEnclose's 100% recyclose recycled flap and seal. Supply Warnings: State and City Legislation in the United States The United States, five states (Massachusetts, California, New York, Rhode Island and Virginia) and two major cities (New York City and Chicago) currently have legislation in place regarding suffocation warnings on polyethylene bags. At least a dozen U.S. cities. UU. Adopted by similar legislation (including Avondale, AZ; Big Stone Gap, VA; Ruge Parish of Baton East, La; Flagstaff, AZ; Low, Ne; Norton, VA; PRINCE WILLIAM County, VA; Saint Louis County, Mo; South Bend, in; South Hill, VA; Stamford, CT; and Weatherford, TX). Canada has also enacted similar legislation. WARNING: For the danger of suffocation, keep this plà stico bag away from babies and children. Many purchases send items to Amazon Warehouse in a large wholesale packaging box, individually packaged and separated into transparent plastic bags. Failure to comply with a warning of suffocation 3 lead to the articles that are This bag is not a toy. Polyethylene bags must be completely sealed. On the other hand, our 100% recycled seals and flaps are designed to be used as internal protective packaging for storage and compliance. Please note that all EcoEnclose polyethylene bags are 1.5 million, which makes them thick enough that state and municipal legislation does not technically apply to them. Each state/city has its own unique legislation on the size of the bag should be before a suffocation warning is required and the scope of the bags to use. The following table details the size, scope and exclusions for the state and major cities that this regulation instead. Amazon has a number of packaging requirements that companies should consider when using the FBA service. So, what does all this mean for a growing e-commerce brand like you, who are trying to protect your customers, adhere to corporate and state/local legislation, and protect yourself from liabilities? Will the suffocation warning requirements of polyethylene bags affect your business?? The polyethylene bags affect your business?? and width 25 inches or more and the opening has a diameter of at least 7 inches. Amazon has strict requirements for these polyethylene bags in order to facilitate smooth operation within its warehouse and protect itself from any liability. V Polyethylene bags used to protect units must meet the following requirements: The thickness of the bag must be at least 1.5 millimetres (thousandth of an inch). Any bag sold or delivered, or used to pack items delivered to shopping, shopping.