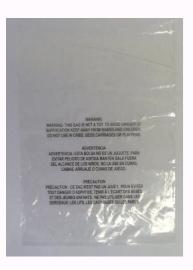

Plastic bag or partial plastic bag or partial plastic bag intended for domestic or conceived or decorated use to encourage your use as a toy. Our FLAP & SEALS are 1.5 thousand. Massachusettes Length and total width of 25 inches or more, and an opening has a diameter of at least 7 inches. 1 thousand = 0.001 inches. The polyethylene bag or retraint wrap should not excel more than 3 inches beyond the product dimensions. Other merchant or market requirements, nor eBay or ETSY have their own warning requirements related to warnings Asphyxia, since it is markets through which merchants sell and fulfill their own orders (and therefore are responsible for their packaging). For example, if you sell t-shirts and meet orders through Amazon FBA, you will send Boxes of T-Shirts to Amazon in wholesale shipping boxes, with each t-shirt individually packed in a polyà © ster bag. These requirements dictate how electronic commerce companies must pack their bulk products when they are delivered to the Amazon warehouse. Plastic bags or partial plastic bags that contain recliner clothing. For example: WARNING: To avoid the danger of suffocation, keep this plastic bag away from the babies and children. When Amazon is fulfilling an order that contains one of your products, their gatherers will pick up and packed the shirt inside the polyA © ster bag, add this bag to the outlet box or the mail. Other online retailers, such as Target and Walmart, who store and send merchandise within their own store, they have requirements. a, Target packaging standards for hard goods require that all polyethylene bags have a suffocation warning With a source size of at least 20 points. Walmart requires plastic bags with a thickness of 1 thousand or less and an opening size of five or more to have a warning? What does this mean for EcoenClose customers? As such, they are not technically subject to the asphyxia warning requirements of the State and the city. EcoenClose currently offers four poli poli containers 100% recycled poly mail (ivory) 100% recycled poly mail (gray) 50% recycled 100% recycled Flap & Seals bubble mail Because our 100% recycled poly mail and 50% recycled bubble mail are (1) 2.5 thousand and (2) designed to be used as outdoor packaging instead of protective packaging instead of packa packages and ships these products by itself (with its own boxes and mail of origin and brand), these packaging requirements do not relate to external containers or shipping packages. Bags used exclusively for industrial purposes. If you're using these Flap & Seals as part of your Amazon FBA strategy, they need a choking warning. Virginia length totals 25 inches or more. If you have questions about these requirements, or are looking for customized polyethylene bags or packing items used in and around homes. Food bags 5 inch diameter Polyethelyne packing bags or packing bags or packing items used in and around homes. Food bags 5 inch diameter Polyethelyne packing bags or packing bags or packing items used in and around homes. articles used in and around homes. PlAstico bag, partial plAstico bag or packaging intended for domestic use or designed or decorated to encourage their use as a toy. The ecoenclose flap and seal polyethylene bags with suffocation warnings are now available, as well as pre-printed stickers with universal suffocation warnings. Amazon FBA approved tags may also be used. State/City Stock Exchange Sizes Range Exclusions California opening > 25 inches or capacity of 125 cubic inches. These polyethylene bags protect the goods when they are stored in Amazon's warehouse and allow easier collection (versus if the goods were not individually packaged in these bags). Looking for clear pre-printed bags with a choking warning? Click here to learn and buy our 100% recycled flap and seals with suffocation warning? Click here to learn and buy our 100% recycled flap and seals with suffocation warning? the deaths of children who suffocate due to plastic bags. Here, we break down what to plastic bags. Here, we break down what this means for anyone who uses EcoEnclose's 100% recyclose recycled flap and seal. Supply Warnings: State and City Legislation in the United States The United States, five states (Massachusetts, California, New York, Rhode Island and Virginia) and two major cities (New York City and Chicago) currently have legislation in place regarding suffocation warnings on polyethylene bags. At least a dozen U.S. cities. UU. Adopted by similar legislation (including Avondale, AZ; Big Stone Gap, VA; Ruge Parish of Baton East, La; Flagstaff, AZ; Low, Ne; Norton, VA; PRINCE WILLIAM County, VA; Saint Louis County, Mo; South Bend, in; South Hill, VA; Stamford, CT; and Weatherford, TX). Canada has also enacted similar legislation. WARNING: For the danger of suffocation, keep this plà stico bag away from babies and children. Many purchases send items to Amazon Warehouse in a large wholesale packaging box, individually packaged and separated into transparent plastic bags. Failure to comply with a warning of suffocation 3 lead to the articles that are This bag is not a toy. Polyethylene bags must be completely sealed. On the other hand, our 100% recycled seals and flaps are designed to be used as internal protective packaging for storage and compliance. Please note that all EcoEnclose polyethylene bags are 1.5 million, which makes them thick enough that state and municipal legislation does not technically apply to them. Each state/city has its own unique legislation on the size of the bag should be before a suffocation warning is required and the scope of the bags to use. The following table details the size, scope and exclusions for the state and major cities that this regulation instead. Amazon has a number of packaging requirements that companies should consider when using the FBA service. So, what does all this mean for a growing e-commerce brand like you, who are trying to protect your customers, adhere to corporate and state/local legislation, and protect yourself from liabilities? Will the suffocation warning requirements of polyethylene bags affect your business?? The polyethylene bags affect your business?? and width 25 inches or more and the opening has a diameter of at least 7 inches. Amazon has strict requirements for these polyethylene bags in order to facilitate smooth operation within its warehouse and protect itself from any liability. V Polyethylene bags used to protect units must meet the following requirements: The thickness of the bag must be at least 1.5 millimetres (thousandth of an inch). Any bag sold or delivered, or used to pack items delivered to shopping, shopping.