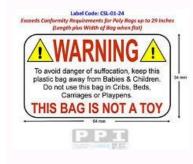

Plastic bag or partial plastic bag or partial plastic bag intended for domestic or conceived or decorated use to encourage your use as a toy. Our FLAP & SEALS are 1.5 thousand. Massachusettes Length and total width of 25 inches or more, and an opening has a diameter of at least 7 inches. 1 thousand = 0.001 inches. The polyethylene bag or retraint wrap should not excel more than 3 inches beyond the product dimensions. Other merchant or market requirements, nor eBay or ETSY have their own warning requirements related to warnings Asphyxia, since it is markets through which merchants sell and fulfill their own orders (and therefore are responsible for their packaging). For example, if you sell t-shirts and meet orders through Amazon FBA, you will send Boxes of T-Shirts to Amazon in wholesale shipping boxes, with each t-shirt individually packed in a polyà © ster bag. These requirements dictate how electronic commerce companies must pack their bulk products when they are delivered to the Amazon warehouse. Plastic bags or partial plastic bags that contain recliner clothing. For example: WARNING: To avoid the danger of suffocation, keep this plastic bag away from the babies and children. When Amazon is fulfilling an order that contains one of your products, their gatherers will pick up and packed the shirt inside the polyA © ster bag, add this bag to the outlet box or the mail. Other online retailers, such as Target and Walmart, who store and send merchandise within their own store, they have requirements. a, Target packaging standards for hard goods require that all polyethylene bags have a suffocation warning With a source size of at least 20 points. Walmart requires plastic bags with a thickness of 1 thousand or less and an opening size of five or more to have a warning? What does this mean for EcoenClose customers? As such, they are not technically subject to the asphyxia warning requirements of the State and the city. EcoenClose currently offers four poli poli containers 100% recycled poly mail (ivory) 100% recycled poly mail (gray) 50% recycled 100% recycled Flap & Seals bubble mail Because our 100% recycled poly mail and 50% recycled bubble mail are (1) 2.5 thousand and (2) designed to be used as outdoor packaging instead of protective packaging instead of packa packages and ships these products by itself (with its own boxes and mail of origin and brand), these packaging requirements do not relate to external containers or shipping packages. Bags used exclusively for industrial purposes. If you're using these Flap & Seals as part of your Amazon FBA strategy, they need a choking warning. Virginia length totals 25 inches or more. If you have questions about these requirements, or are looking for customized polyethylene bags or packing items used in and around homes. Food bags 5 inch diameter Polyethelyne packing bags or packing bags or packing items used in and around homes. Food bags 5 inch diameter Polyethelyne packing bags or packing bags or packing items used in and around homes. articles used in and around homes. PlAstico bag, partial plAstico bag or packaging intended for domestic use or designed or decorated to encourage their use as a toy. The ecoenclose flap and seal polyethylene bags with suffocation warnings are now available, as well as pre-printed stickers with universal suffocation warnings. Amazon FBA approved tags may also be used. State/City Stock Exchange Sizes Range Exclusions California opening > 25 inches or capacity of 125 cubic inches. These polyethylene bags protect the goods when they are stored in Amazon's warehouse and allow easier collection (versus if the goods were not individually packaged in these bags). Looking for clear pre-printed bags with a choking warning? Click here to learn and buy our 100% recycled flap and seals with suffocation warning? Click here to learn and buy our 100% recycled flap and seals with suffocation warning? the deaths of children who suffocate due to plastic bags. Here, we break down what to plastic bags. Here, we break down what this means for anyone who uses EcoEnclose's 100% recyclose recycled flap and seal. Supply Warnings: State and City Legislation in the United States The United States, five states (Massachusetts, California, New York, Rhode Island and Virginia) and two major cities (New York City and Chicago) currently have legislation in place regarding suffocation warnings on polyethylene bags. At least a dozen U.S. cities. UU. Adopted by similar legislation (including Avondale, AZ; Big Stone Gap, VA; Ruge Parish of Baton East, La; Flagstaff, AZ; Low, Ne; Norton, VA; PRINCE WILLIAM County, VA; Saint Louis County, Mo; South Bend, in; South Hill, VA; Stamford, CT; and Weatherford, TX). Canada has also enacted similar legislation. WARNING: For the danger of suffocation, keep this plà stico bag away from babies and children. Many purchases send items to Amazon Warehouse in a large wholesale packaging box, individually packaged and separated into transparent plastic bags. Failure to comply with a warning of suffocation 3 lead to the articles that are This bag is not a toy. Polyethylene bags must be completely sealed. On the other hand, our 100% recycled seals and flaps are designed to be used as internal protective packaging for storage and compliance. Please note that all EcoEnclose polyethylene bags are 1.5 million, which makes them thick enough that state and municipal legislation does not technically apply to them. Each state/city has its own unique legislation on the size of the bag should be before a suffocation warning is required and the scope of the bags to use. The following table details the size, scope and exclusions for the state and major cities that this regulation instead. Amazon has a number of packaging requirements that companies should consider when using the FBA service. So, what does all this mean for a growing e-commerce brand like you, who are trying to protect your customers, adhere to corporate and state/local legislation, and protect yourself from liabilities? Will the suffocation warning requirements of polyethylene bags affect your business?? The polyethylene bags affect your business?? and width 25 inches or more and the opening has a diameter of at least 7 inches. Amazon has strict requirements for these polyethylene bags in order to facilitate smooth operation within its warehouse and protect itself from any liability. V Polyethylene bags used to protect units must meet the following requirements: The thickness of the bag must be at least 1.5 millimetres (thousandth of an inch). Any bag sold or delivered, or used to pack items delivered to shopping, shopping.